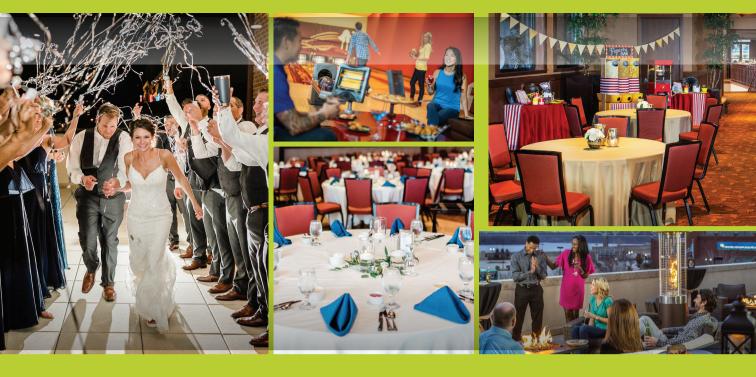

**ALLEY CAT VIP LANES ::** Host a party everyone talks about! Alley Cat VIP Lanes feature four private bowling lanes with a flashy retro décor. Food and beverage options are available, making this a fun place to host a bachelor or bachelorette party.

**MISSISSIPPI MOON BAR VIP SUITES** :: Give your guests the rock star treatment in our VIP concert suites, Red Velvet and Blue Suede. Mississippi Moon Bar is the area's premier entertainment venue. We can customize your event with options for entertainment, food, and beverages.