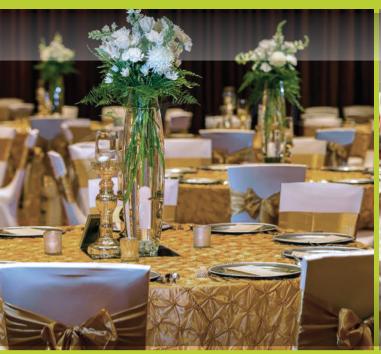

## **WEDDING INCLUSIONS**

**UP TO FIVE HOURS OF RECEPTION SPACE** :: designed perfectly to accommodate your guest count.

**PLATED DINNER OR BUFFET STYLE WEDDING MENU** :: incredible menu options and presentations sure to impress, with pricing to fit within your budget.

**EARLY ACCESS TO RECEPTION SPACE, BASED ON AVAILABILITY** :: let all the elements of the Big Day come together easily.

**GUESTS' TABLES AND CHAIRS** :: placed with everyone's comfort in mind.

**BASIC LINENS** :: you have the option to use our linens or rent a special color or design.

**ELEGANT TABLEWARE & STEMMED GLASSWARE ::** both beautiful and effortless for you as no outside rentals are required.

**SKIRTED HEAD TABLE OR SWEETHEART TABLE ::** let your VIPs stand out from the crowd.

**SKIRTED CAKE TABLE, GIFT TABLE, AND DISPLAY TABLES** :: these will enhance any of the special accents you display.

**CUSTOM-FIT DANCE FLOOR** :: big enough for everyone to dance the night away.