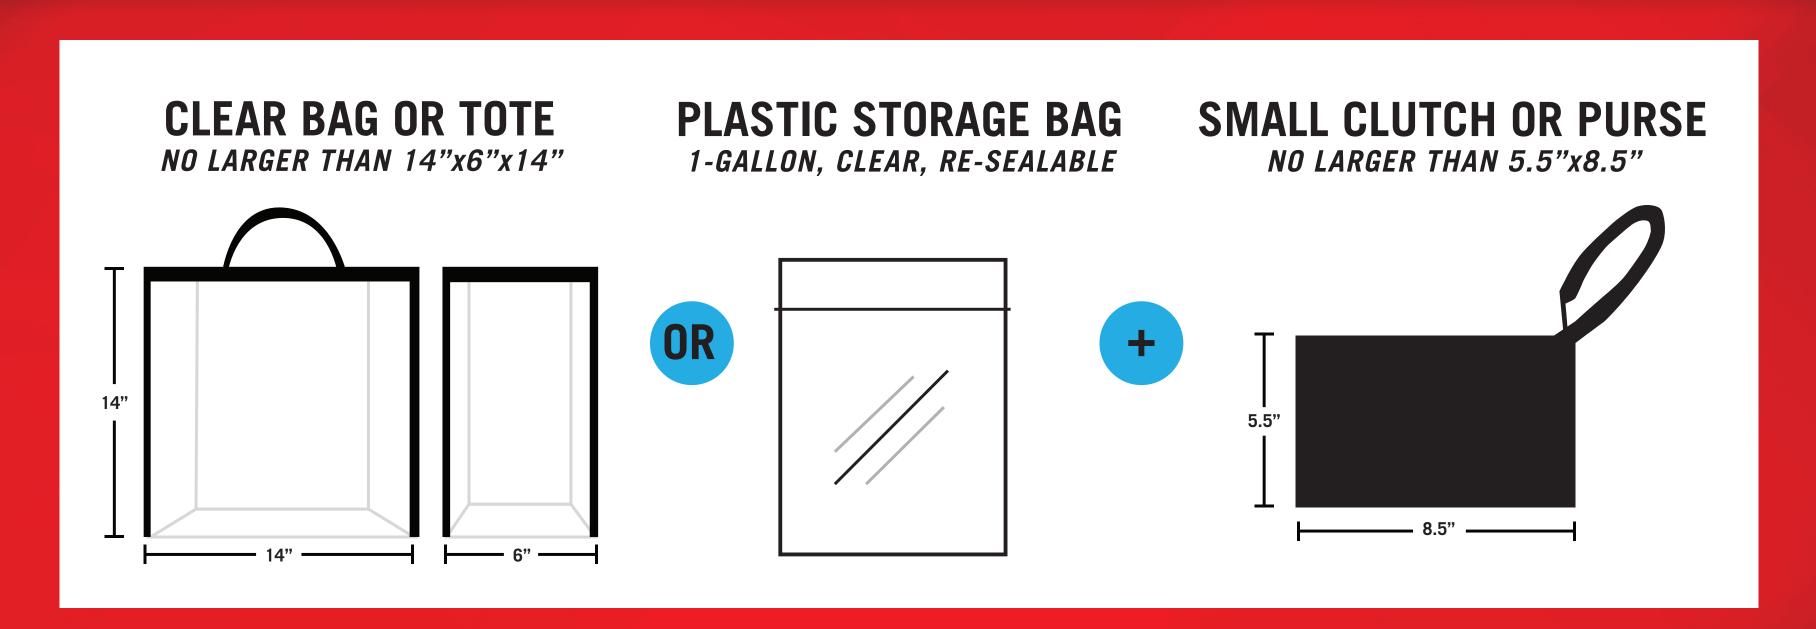

## THE FOLLOWING BAGS ARE PERMITTED:

- Bags that are clear plastic, vinyl or PVC and do not exceed 14" x 6" x 14"
- One-gallon clear plastic storage bags (Ziploc bag or similar)
- Small clutch or purse, with or without a handle or strap, that do not exceed 5.5" x 8.5" (approximately the size of a hand)