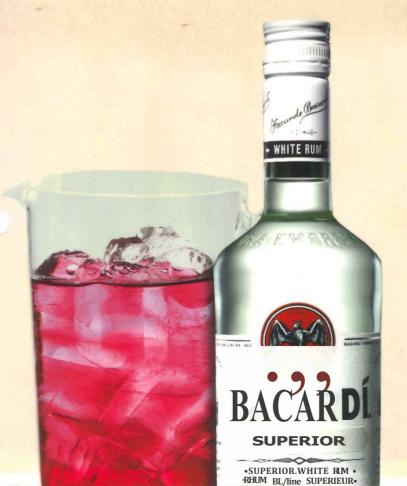

#### MOJITO

bacardi lime rum, simple syrup, lime, mint, soda water

available flavors: original, raspberry, blueberry, peach

## WHISKEY

jim beam 150 jack daniel's 175 five trail 200

RUM rumhaven 150 bacardi 175 captain morgan 175