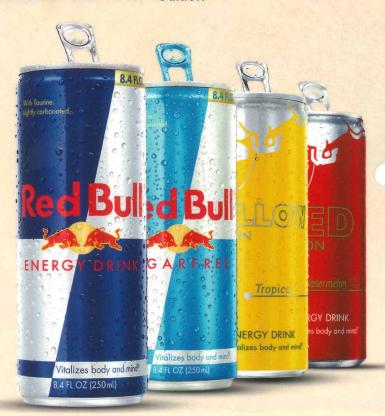

# WATER OR ENERGY s

red bull energy drink
red bull sugarfree
red bull yellow tropical edition
red bull red watermelon edition