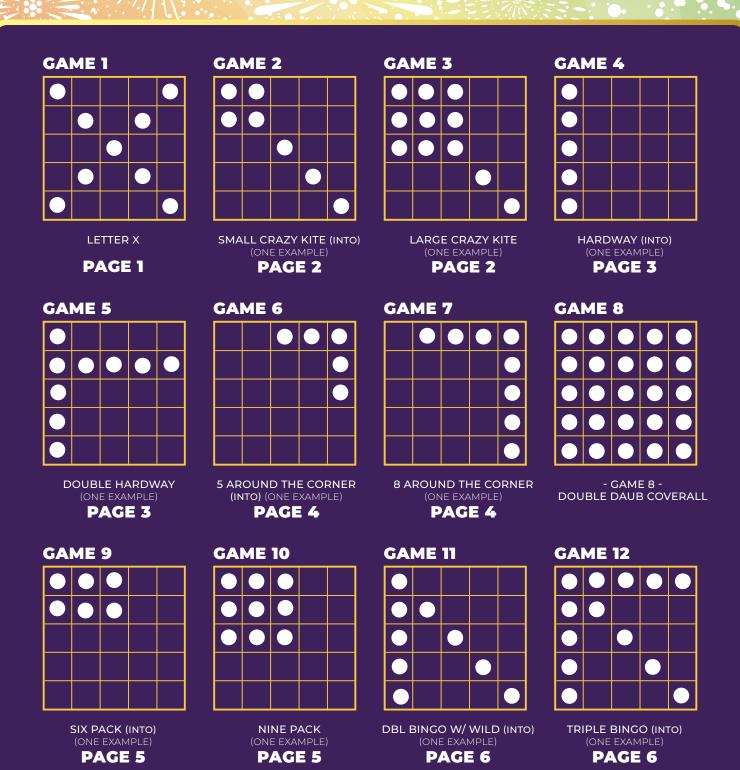

## **BINGO EVENT GAMES**

| GAME 01 LETTER X                   | \$ <b>500</b> | GAME 09 SIX PACK (INTO)               | \$ <b>500</b>   |
|------------------------------------|---------------|---------------------------------------|-----------------|
| GAME 02 SMALL CRAZY KITE (INTO)    | \$ <b>500</b> | GAME 10 NINE PACK                     | \$ <b>500</b>   |
| GAME 03 LARGE CRAZY KITE           | \$ <b>500</b> | GAME 11 DOUBLE BINGO W/ WILD # (INTO) | \$ <b>500</b>   |
| GAME 04 HARDWAY (INTO)             | \$ <b>500</b> | GAME 12 TRIPLE BINGO (INTO)           | \$ <b>500</b>   |
| GAME 05 DOUBLE HARDWAY             | \$ <b>500</b> | GAME 13 COVERALL (INTO)**             | \$1,000         |
| GAME 06 5 AROUND THE CORNER (INTO) | \$ <b>500</b> | GAME 14 2ND CHANCE (INTO)             | \$ <b>1,000</b> |
| GAME 07 8 AROUND THE CORNER        | \$ <b>500</b> | GAME 15 3RD CHANCE (INTO)             | \$ <b>1,000</b> |
| GAME 08 DOUBLE DAUB**              | \$ <b>500</b> | GAME 16 4TH CHANCE                    | \$1,000         |

\*\*PLAY FOR POSTED JACKPOTS