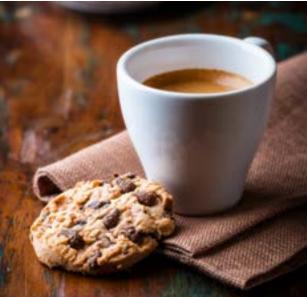

#### Afternoon Break

Freshly brewed Sam's Town signature coffee, decaffeinated coffee and tea, assorted Pepsi brand soft drinks and Sam's Town bottled water

Freshly-baked cookies and brownies

🙆 GLUTEN FREE 🛛 👩 VEGETARIAN

### SNACKS

| Danish, croissant, donut or muffin selections (per dozen) | 30 |
|-----------------------------------------------------------|----|
| Assorted bagels & cream cheese (per dozen)                | 37 |
| Assortment of open-faced or finger sandwiches (per dozen) | 35 |
| Seasonal whole fresh fruit (per piece)                    | 3  |
| Jumbo cookies (per dozen)                                 | 36 |
| Lemon/marble pound cake (per dozen slices)                | 36 |
| Rice Krispy treats (per dozen)                            | 30 |
| Fudge brownies (per dozen)                                | 32 |
| Assorted candy bars (each)                                | 4  |
| Assorted ice cream bars (each)                            | 5  |
| Assortment of energy/granola bars (each)                  | 4  |
| Assorted deluxe mixed nuts (per pound)                    | 35 |
| Individual bags of chips                                  | 4  |
| Kettle chips or tortilla chips (per bowl, serves 12)      | 28 |
| Freshly popped popcorn (per bowl, serves 25)              | 24 |
|                                                           |    |