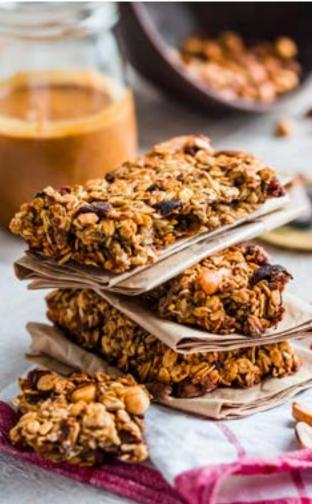

### SNACKS

| Danish, croissant, donut or muffin selections (per dozen) | 30 |
|-----------------------------------------------------------|----|
| Assorted bagels & cream cheese (per dozen)                | 37 |
| Assortment of open-faced or finger sandwiches (per dozen) | 35 |
| Seasonal whole fresh fruit (per piece)                    | 3  |
| Jumbo cookies (per dozen)                                 | 36 |
| Lemon/marble pound cake (per dozen slices)                | 36 |
| Rice Krispy treats (per dozen)                            | 30 |
| Fudge brownies (per dozen)                                | 32 |
| Assorted candy bars (each)                                | 4  |
| Assorted ice cream bars (each)                            | 5  |
| Assortment of energy/granola bars (each)                  | 4  |
| Assorted deluxe mixed nuts (per pound)                    | 35 |
| Individual bags of chips                                  | 4  |
| Kettle chips or tortilla chips (per bowl, serves 12)      | 28 |
| Freshly popped popcorn (per bowl, serves 25)              | 24 |
|                                                           |    |