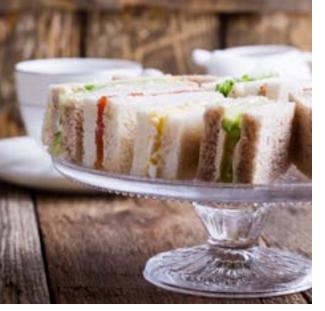

### SNACKS

| Danish, croissant, donut or muffin selections (per dozen) | 30 |
|-----------------------------------------------------------|----|
| Assorted bagels & cream cheese (per dozen)                | 37 |
| Assortment of open-faced or finger sandwiches (per dozen) | 35 |
| Seasonal whole fresh fruit (per piece)                    | 3  |
| Jumbo cookies (per dozen)                                 | 36 |
| Lemon/marble pound cake (per dozen slices)                | 36 |
| Rice Krispy treats (per dozen)                            | 30 |
| Fudge brownies (per dozen)                                | 32 |
| Assorted candy bars (each)                                | 4  |
| Assorted ice cream bars (each)                            | 5  |
| Assortment of energy/granola bars (each)                  | 4  |
| Assorted deluxe mixed nuts (per pound)                    | 35 |
| Individual bags of chips                                  | 4  |
| Kettle chips or tortilla chips (per bowl, serves 12)      | 28 |
| Freshly popped popcorn (per bowl, serves 25)              | 24 |
|                                                           |    |