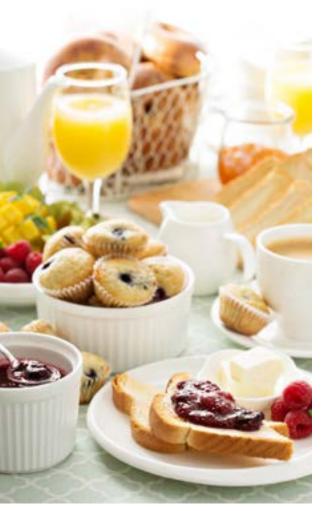

#### Breakfast

Fresh whole fruit 🧐 📎

Croissants, muffins and Danish pastries

Butter and assorted jellies

Freshly brewed Sam's Town signature coffee, decaffeinated coffee and tea

Orange and cranberry juices