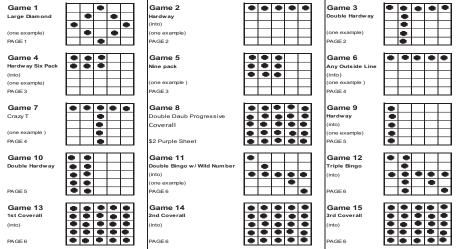

|                                                 | Games & Patterns                                        |   |  |  |
|-------------------------------------------------|---------------------------------------------------------|---|--|--|
| Page 1                                          | Game 1: Large Diamond                                   |   |  |  |
| Page 2                                          | Game 2: Hardway (into)                                  |   |  |  |
|                                                 | Game 3: Double Hardway                                  |   |  |  |
| Page 3                                          | Game 4: Hardway Six Pack (into)                         |   |  |  |
|                                                 | Game 5: Nine Pack                                       |   |  |  |
| Page 4                                          | Game 6: Any Outside line (into)                         |   |  |  |
|                                                 | Game 7: Crazy T                                         |   |  |  |
| Ga                                              | me 8: Double Daub Progressive                           |   |  |  |
| Page 5                                          | Game 9: Hardway (into)                                  |   |  |  |
|                                                 | Game 10: Double Hardway                                 |   |  |  |
| Be                                              | gin playing 3 on progressive coverall strip with page 6 |   |  |  |
| Page 6                                          | Game 11: Double Bingo W/wild # (into)                   |   |  |  |
|                                                 | Game 12: Triple Bingo (into)                            |   |  |  |
| Game 13: 1 <sup>st</sup> Chance Coverall (into) |                                                         |   |  |  |
|                                                 | Game 14: 2 <sup>nd</sup> Chance Coverall (into)         |   |  |  |
|                                                 | Game 15: 3 <sup>rd</sup> Chance Coverall                |   |  |  |
| 91                                              | Game 2                                                  | • |  |  |
| iamond                                          | Hardway Double Hardway                                  | _ |  |  |