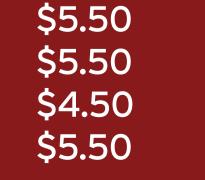

### **Cold Beverages**

| \$4.75  |
|---------|
| \$5.25  |
| \$5.00  |
| \$5.50  |
| \$3.00  |
| \$4.75  |
| \$4.50  |
| \$5.00  |
| \$6.00  |
| \$4.50  |
| \$6.00  |
| \$6.50  |
| \$7.00  |
| \$21.50 |
|         |