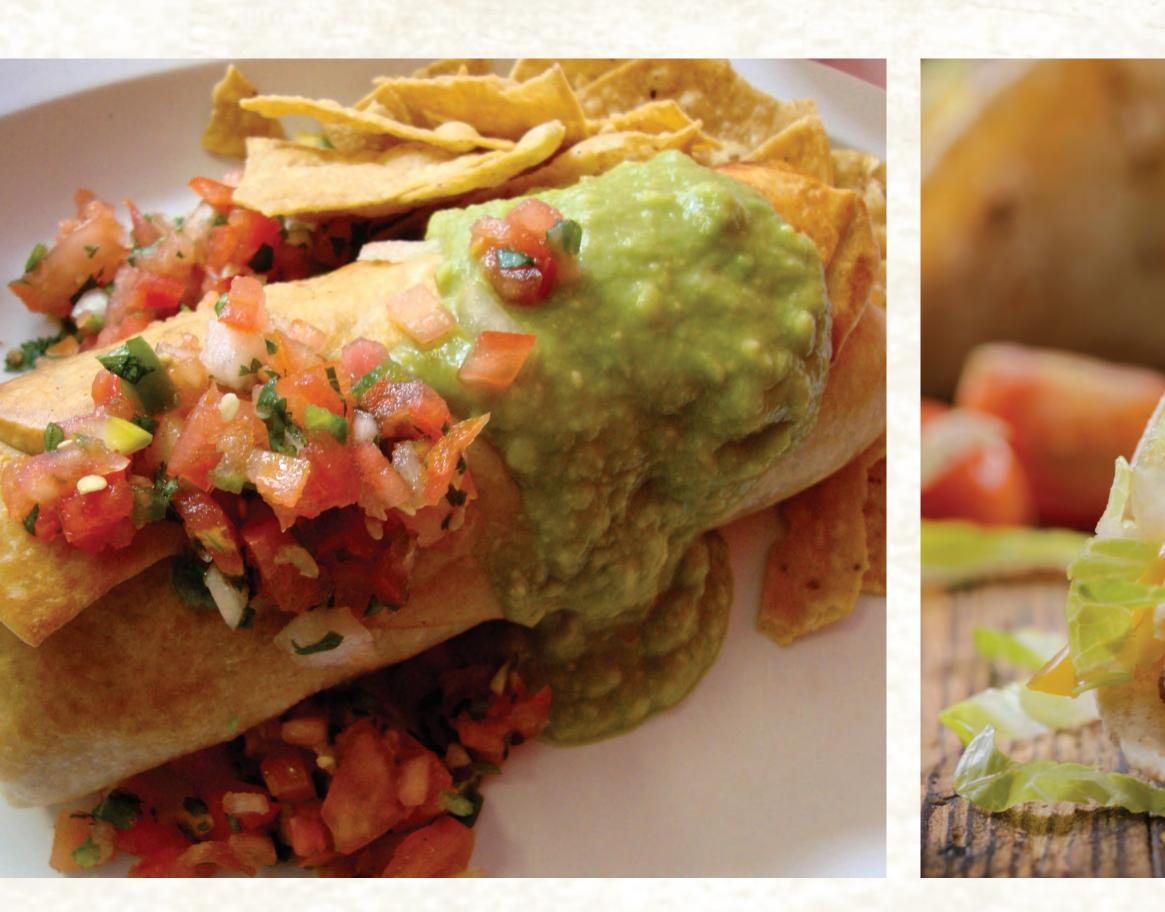

#### CHIMICHANGA

steak fajita or chicken fajita and cheese stuffed chimichanga topped with chili con carne, pico de gallo and served with rice and beans 14.75