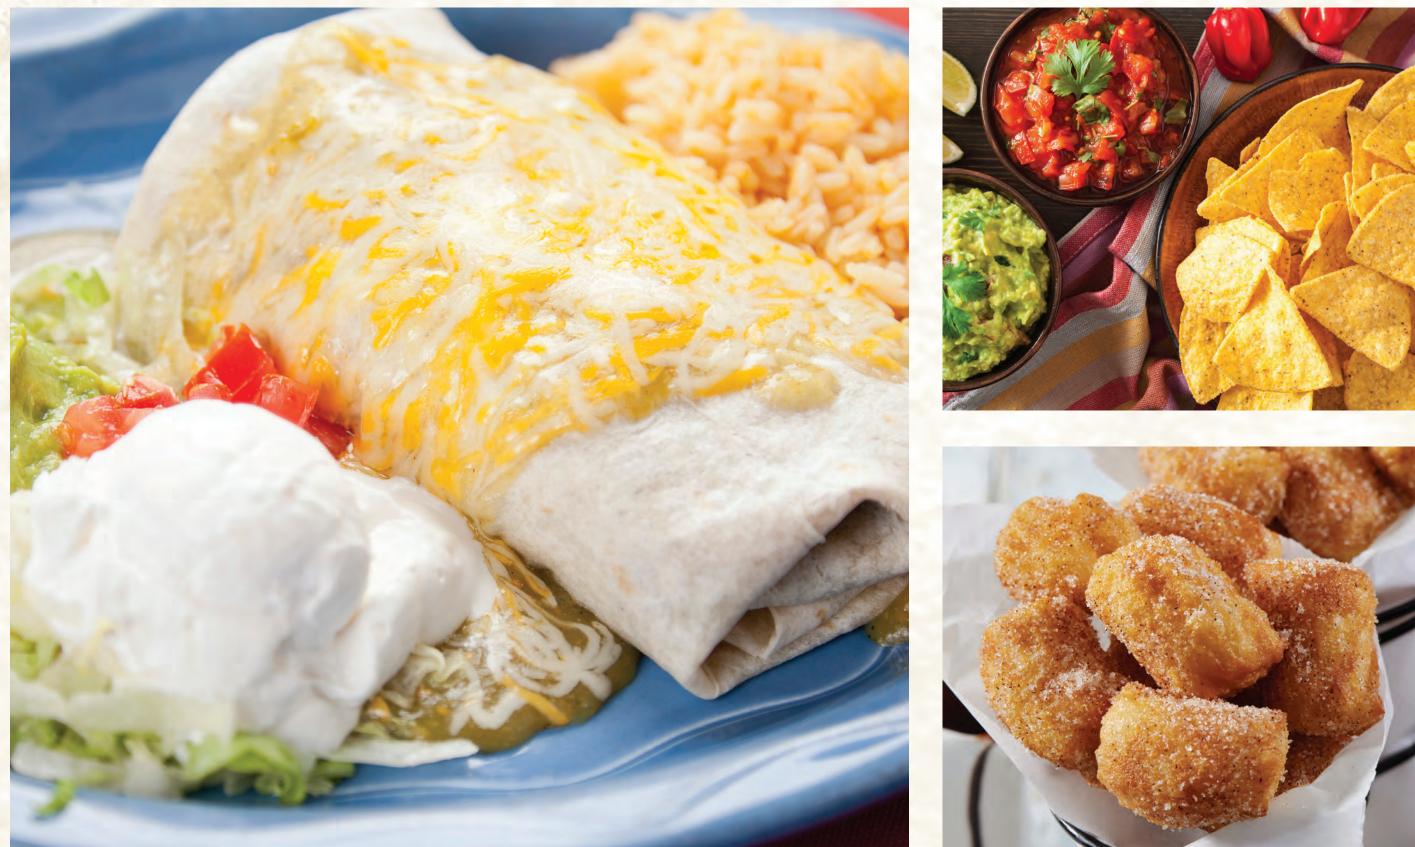

### Queso 4.50 **Salsa** 2.00 Sour Cream 1.50

Chips & Salsa 2.50 Chips & Queso 5.50 Chips & Guacamole 5.50

#### QUESADILLA

warm cheese quesadilla, sour cream, guacamole, and salsa 11.75 with your choice of protein 13.75