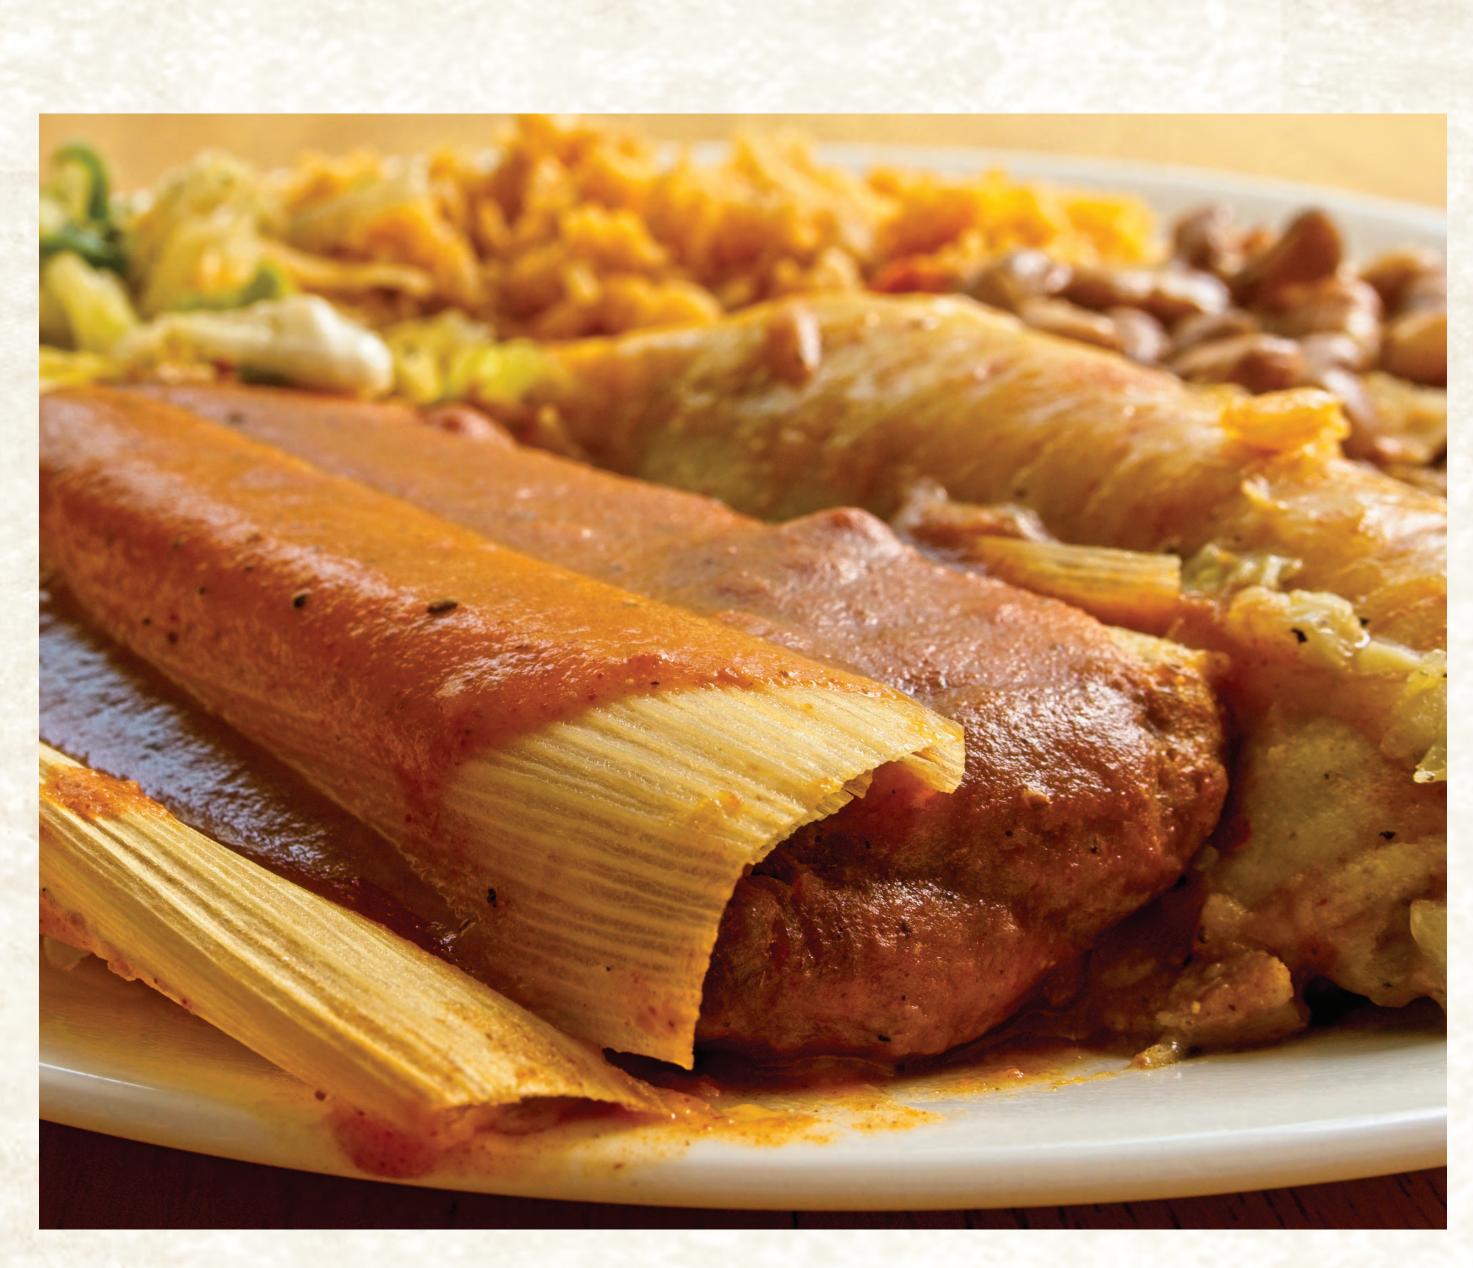

#### **TAMALE DINNER**

tamales topped with chili con carne served with rice and beans 14.75