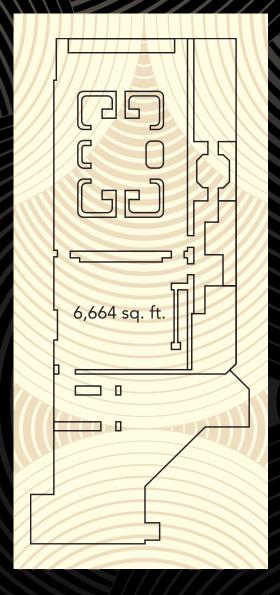

## NIGHT CLUB

As Ameristar's most cutting edge event space, RYSE Nightclub is the perfect reception location for anyone searching for a different twist to a traditional venue. This space features two distinct rooms, including a luxurious, intimate lounge anchored by a dramatic fireplace, and a high-energy nightclub with three 30-foot bars plus an expansive Brazilian walnut wood dance floor framed by 20 tables, ideal for gathering.

## **CAPACITY 881 PEOPLE**

Lounge: Classroom-32 • Conference-20

U-Shape-30 • Rounds of 8-80

Nightclub: Classroom- 48 • Conference- 20

U-Shape- 34 • Rounds of 8-220

\*Fee applicable for furniture removal