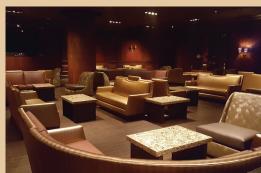

## NIGHT CLUB

As Ameristar's most cutting edge event space, RYSE Nightclub is the perfect reception location for anyone searching for a different twist to a traditional venue. This space features two distinct rooms, including a luxurious, intimate lounge anchored by a dramatic fireplace, and a high-energy nightclub with three 30-foot bars plus an expansive Brazilian walnut wood dance floor framed by 20 tables, ideal for gathering.

With over \$350,000 of recently added state-of-the-art sound systems plus spectacular lighting & light show capabilities combined with opportunities to personalize the space, this venue will provide an extraordinary atmosphere to enhance any event.