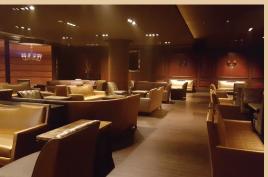

## NIGHT CLUB

As Ameristar's most cutting edge event space, RYSE Nightclub is the perfect reception location for anyone searching for a different twist to a traditional venue. This space features two distinct rooms, including a luxurious, intimate lounge anchored by a dramatic fireplace, and a high-energy nightclub with three 30-foot bars plus an expansive Brazilian walnut wood dance floor framed by 20 tables, ideal for gathering.

With over \$350,000 of recently added state-of-the-art sound systems plus spectacular lighting & light show capabilities combined with opportunities to personalize the space, this venue will provide an extraordinary atmosphere to enhance any event.