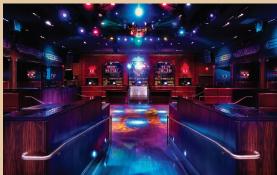

## NIGHT CLUB

As Ameristar's most cutting edge event space, RYSE Nightclub is the perfect reception location for anyone searching for a different twist to a traditional venue. This space features two distinct rooms, including a luxurious, intimate lounge anchored by a dramatic fireplace, and a high-energy nightclub with three 30-foot bars plus an expansive Brazilian walnut wood dance floor framed by 20 tables, ideal for gathering.

With over \$350,000 of recently added state-of-the-art sound systems plus spectacular lighting & light show capabilities combined with opportunities to personalize the space, this venue will provide an extraordinary atmosphere to enhance any event.