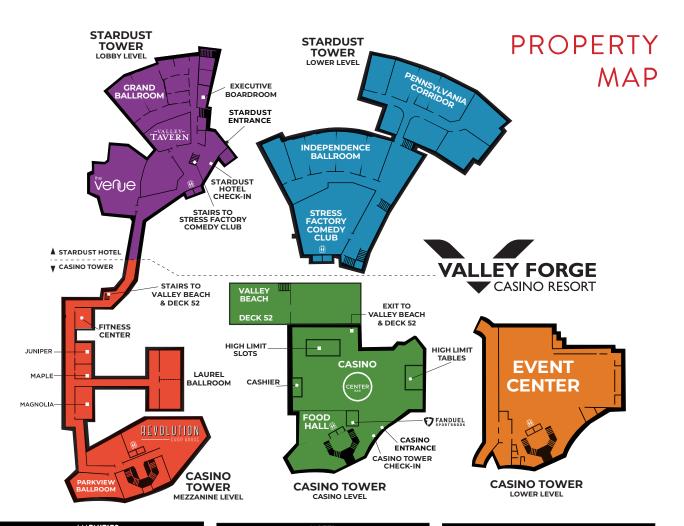

| AMENITIES             |              |              |  |
|-----------------------|--------------|--------------|--|
| ROOM                  | TOWER        | LOCATION     |  |
| Valley Beach          | Casino Tower | Casino Level |  |
| Cage (Casino Cashier) | Casino Tower | Casino Level |  |
| Boyd Rewards          | Casino Tower | Casino Level |  |
| Fitness Center        | Casino Tower | Mezzanine    |  |
|                       |              |              |  |

| TOWER Casino Tower Casino Tower Casino Tower | Casino Level Casino Level Casino Level                |
|----------------------------------------------|-------------------------------------------------------|
| Casino Tower                                 | Casino Level                                          |
|                                              |                                                       |
| Casino Tower                                 | Casino Level                                          |
|                                              | Capital Editor                                        |
| Casino Tower                                 | Casino Level                                          |
| Casino Tower                                 | Casino Level                                          |
| Stardust Tower                               | Lobby Level                                           |
| Casino Tower                                 | Mezzanine                                             |
| Casino Tower                                 | Mezzanine                                             |
|                                              | Casino Tower Casino Tower Stardust Tower Casino Tower |

| ENTERTAINMENT              |                |              |  |
|----------------------------|----------------|--------------|--|
| VENUE                      | TOWER          | LOCATION     |  |
| Valley Beach               | Casino Tower   | Casino Level |  |
| Deck 52                    | Casino Tower   | Casino Level |  |
| Casino                     | Casino Tower   | Casino Level |  |
| FanDuel Sportsbook         | Casino Tower   | Casino Level |  |
| Center Bar                 | Casino Tower   | Casino Level |  |
| Stress Factory Comedy Club | Stardust Tower | Lowerl Level |  |

| HOTEL                         |                |              |  |
|-------------------------------|----------------|--------------|--|
| CHECK-IN                      | TOWER          | LOCATION     |  |
| Casino Tower Check-In         | Casino Tower   | Casino Level |  |
| Stardust Hotel Tower Check-In | Stardust Tower | Lobby Level  |  |
|                               |                |              |  |

| MEETING ROOMS         |                |              |  |
|-----------------------|----------------|--------------|--|
| ROOM                  | TOWER          | LOCATION     |  |
| Bryn Mawr             | Stardust Tower | Lobby Level  |  |
| Haverford             | Stardust Tower | Lobby Level  |  |
| Executive Boardroom   | Stardust Tower | Lobby Level  |  |
| Event Center          | Casino Tower   | Lowerl Level |  |
| Pennsylvania Corridor | Stardust Tower | Lowerl Level |  |
| Hemlock               | Stardust Tower | Lowerl Level |  |
| Keystone              | Stardust Tower | Lowerl Level |  |
| Liberty               | Stardust Tower | Lowerl Level |  |
| Conestoga             | Stardust Tower | Lowerl Level |  |
| Buchanan              | Stardust Tower | Lowerl Level |  |
| Quaker                | Stardust Tower | Lowerl Level |  |
| Mt. Davis             | Stardust Tower | Lowerl Level |  |
| Harrisburg            | Stardust Tower | Lowerl Level |  |
| Maple                 | Casino Tower   | Mezzanine    |  |
| Juniper               | Casino Tower   | Mezzanine    |  |
| Magnolia              | Casino Tower   | Mezzanine    |  |

| BALLROOMS             |                |              |  |
|-----------------------|----------------|--------------|--|
| ROOM                  | TOWER          | LOCATION     |  |
| Grand Ballroom        | Stardust Tower | Lobby Level  |  |
| North Ballroom        | Stardust Tower | Lobby Level  |  |
| South Ballroom        | Stardust Tower | Lobby Level  |  |
| Grand Foyer           | Stardust Tower | Lobby Level  |  |
| Gladwyne              | Stardust Tower | Lobby Level  |  |
| Radnor                | Stardust Tower | Lobby Level  |  |
| Merion                | Stardust Tower | Lobby Level  |  |
| Bar Foyer             | Stardust Tower | Lobby Level  |  |
| The Venue             | Stardust Tower | Lobby Level  |  |
| Independence Ballroom | Stardust Tower | Lowerl Level |  |
| Ross                  | Stardust Tower | Lowerl Level |  |
| Jefferson             | Stardust Tower | Lowerl Level |  |
| Hancock               | Stardust Tower | Lowerl Level |  |
| Franklin              | Stardust Tower | Lowerl Level |  |
| Adams                 | Stardust Tower | Lowerl Level |  |
| Washington            | Stardust Tower | Lowerl Level |  |
| Whiskey Rebellion     | Stardust Tower | Lowerl Level |  |
| Laurel Ballroom       | Casino Tower   | Mezzanine    |  |
| Laurel East           | Casino Tower   | Mezzanine    |  |
| Laurel West           | Casino Tower   | Mezzanine    |  |
| Parkview Ballroom     | Casino Tower   | Mezzanine    |  |