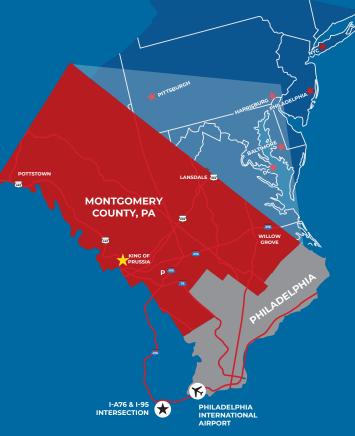

# LOCATION

18 MILES FROM PHILADELPHIA

90 MILES FROM HARRISBURG

99 MILES FROM NEW YORK CITY

**100 MILES FROM BALTIMORE** 

**145 MILES** FROM WASHINGTON D.C.

**288 MILES** FROM PITTSBURGH

**323 MILES FROM BOSTON** 