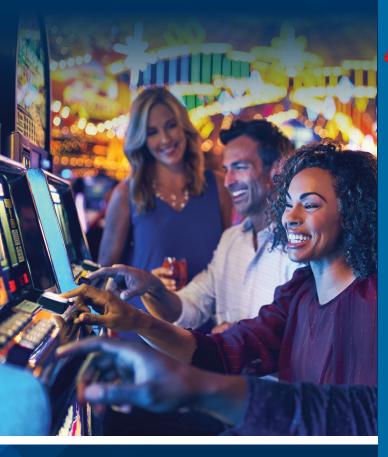

## FEEL LIKE A WINNER **ALL YEAR LONG!**

When benefits last all year, playing has never been this fun.

VALLEY FORGE
CASINO RESORT

Located on the main floor of the resort, the casino has 850 of the most popular slot machines, 50 live table games, and FanDuel Sportsbook offering 40,000 sq. ft. of entertainment.