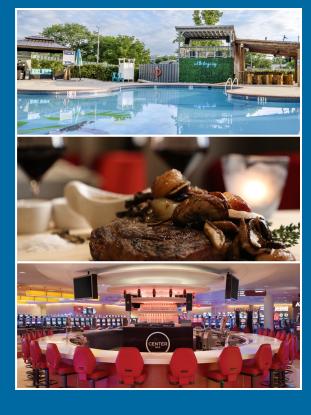

VALLEY FORGE
CASINO RESORT

Located on the main floor of the resort, the casino has 850 of the most popular slot machines, 50 live table games, and FanDuel Sportsbook offering 40,000 sq. ft. of entertainment.

## **DINING & NIGHTLIFE**

You've hit the jackpot for your taste buds, from fine steaks and craft cocktails to the brand new Food Hall. Keep the party going with DJs at Center Bar or catch a comedy show at Vinnie Brand's Stress Factory Comedy Club. During the summer our outdoor pool, Valley Beach, offers chill cabanas alongside a tiki bar and live entertainment.